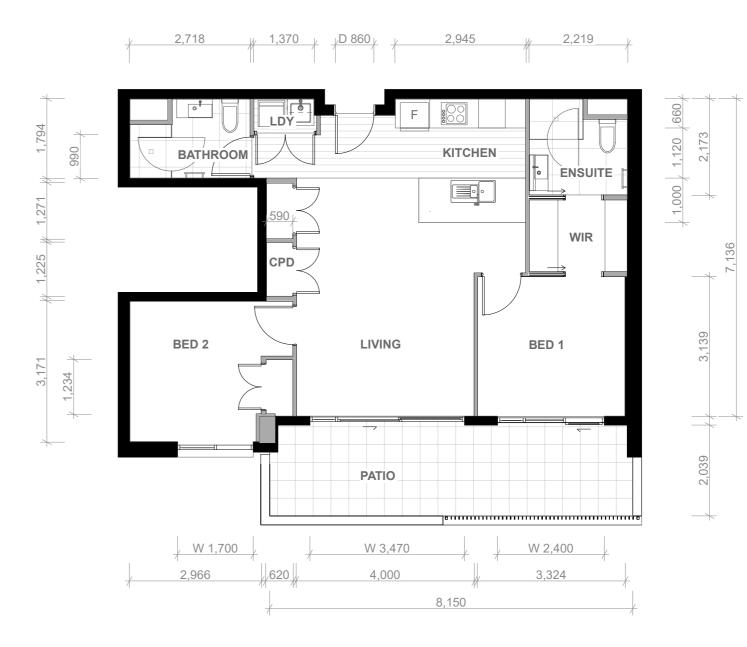

#### 2 Bedrooms | 2 Bathrooms

| APARTMENT SIZE   |                  |                  |
|------------------|------------------|------------------|
| Living           | Patio            | Total            |
| 76m <sup>2</sup> | 16m <sup>2</sup> | 92m <sup>2</sup> |

## YOUR APARTMENT IS HERE

A3 Scale – 1:100 \*Dimensions indicative

0508 268 264 (0508 BOTANIC) | hello@thebotanic.co.nz | thebotanic.co.nz