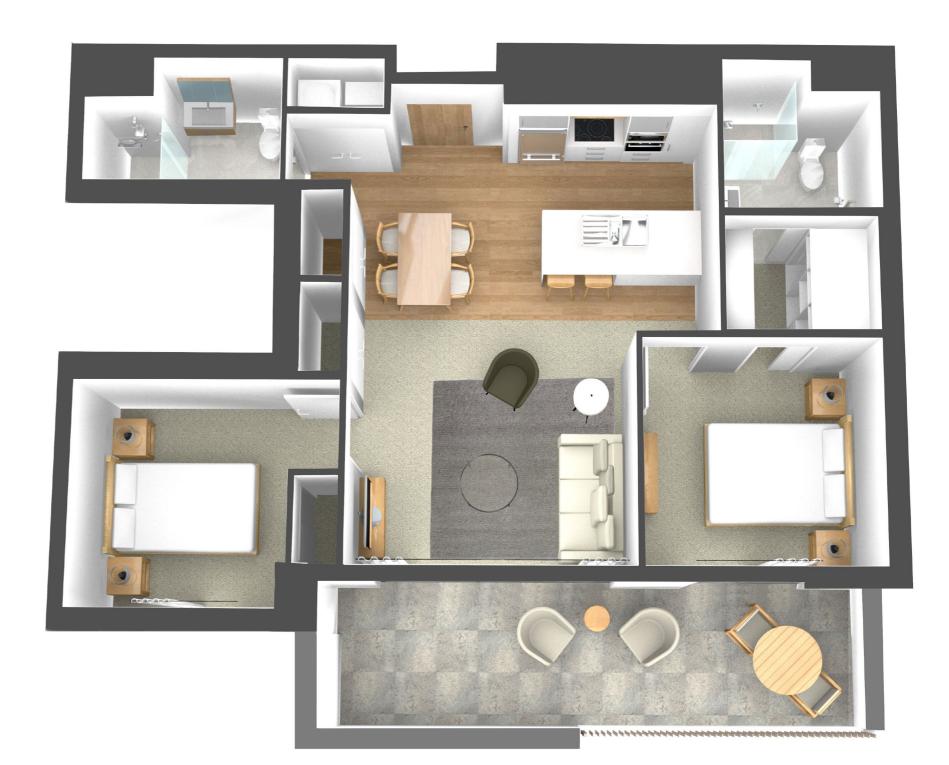

### 2 BEDROOM APARTMENT

The Nikau Apartments are spaciously designed to create a modern, natural environment full of light and colour. The designer kitchen and open plan living area are perfect for entertaining while the stacked sliding doors provide a seamless transition to the generous outdoor patio area. A low maintenance, luxurious lifestyle.

#### 2 Bedrooms | 2 Bathrooms

| APARTMENT SIZE   |                  |                  |
|------------------|------------------|------------------|
| Living           | Patio            | Total            |
| 76m <sup>2</sup> | 16m <sup>2</sup> | 92m <sup>2</sup> |

- Secure keyless entry
- Wireless connectivity
- MY LUMIN communications platform
- MY LUMIN duress call management 24/7
- Modern open plan living
- Expansive outdoor living
- Master suite with high quality walk in wardrobe
- · Fully tiled ensuite with underfloor heating
- Quality Fisher & Paykel appliances as standard
- Quality finishes including engineered kitchen benchtops
- Centrally located heat pump
- Includes window drapes
- Secure internal access garage