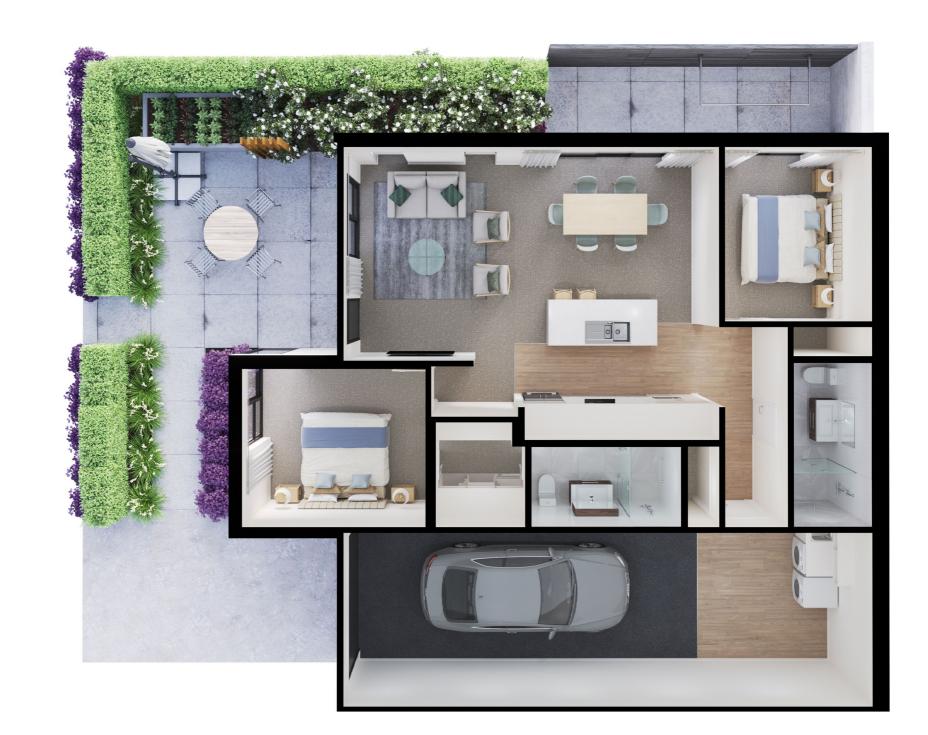

### 2 BEDROOM VILLA

The Villas are spaciously designed to create a modern, natural environment full of light and colour. The designer kitchen and open plan living area are perfect for entertaining while the stacked sliding doors provide a seamless transition to the generous outdoor area. A low maintenance, luxurious lifestyle.

#### 2 Bedrooms | 2 Bathrooms

| VILLA SIZE        |                  |                   |
|-------------------|------------------|-------------------|
| Living            | Patio            | Total             |
| 134m <sup>2</sup> | 32m <sup>2</sup> | 166m <sup>2</sup> |

- Secure keyless entry
- Wireless connectivity
- MY LUMIN communications platform
- MY LUMIN duress call management 24/7
- Modern open plan living
- Expansive outdoor living
- Master suite with high quality walk in wardrobe
- Fully tiled ensuite with underfloor heating
- Quality Fisher & Paykel appliances as standard
- Quality finishes including engineered kitchen benchtops
- Centrally located heat pump
- Includes window drapes
- Secure internal access garage