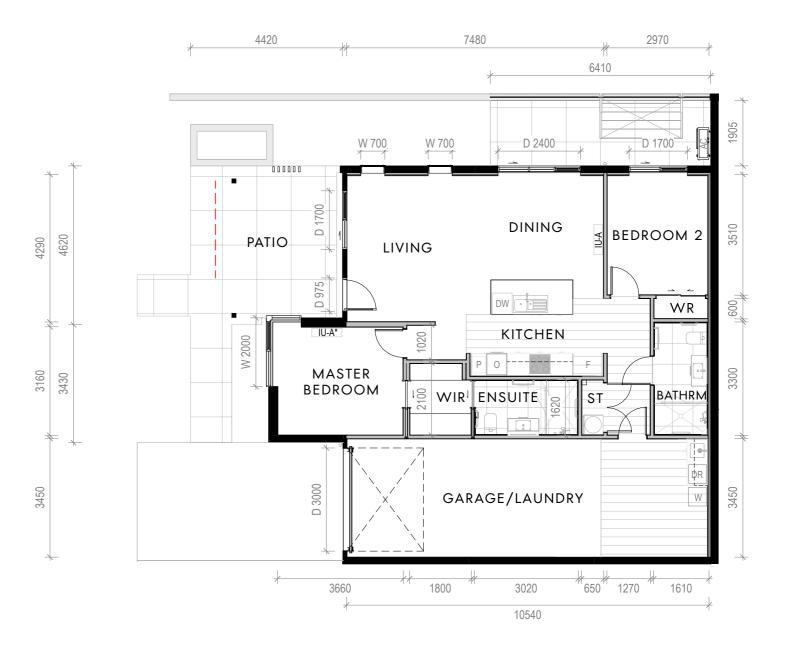

#### 2 Bedrooms | 2 Bathrooms

| VILLA SIZE        |                  |                   |
|-------------------|------------------|-------------------|
| Living            | Patio            | Total             |
| 134m <sup>2</sup> | 32m <sup>2</sup> | 166m <sup>2</sup> |

## YOUR VILLA IS HERE

- Extent of optional drop-down exterior blind.

A3 Scale – 1:100 \*Dimensions indicative

0508 268 264 (0508 BOTANIC) | hello@thebotanic.co.nz | thebotanic.co.nz