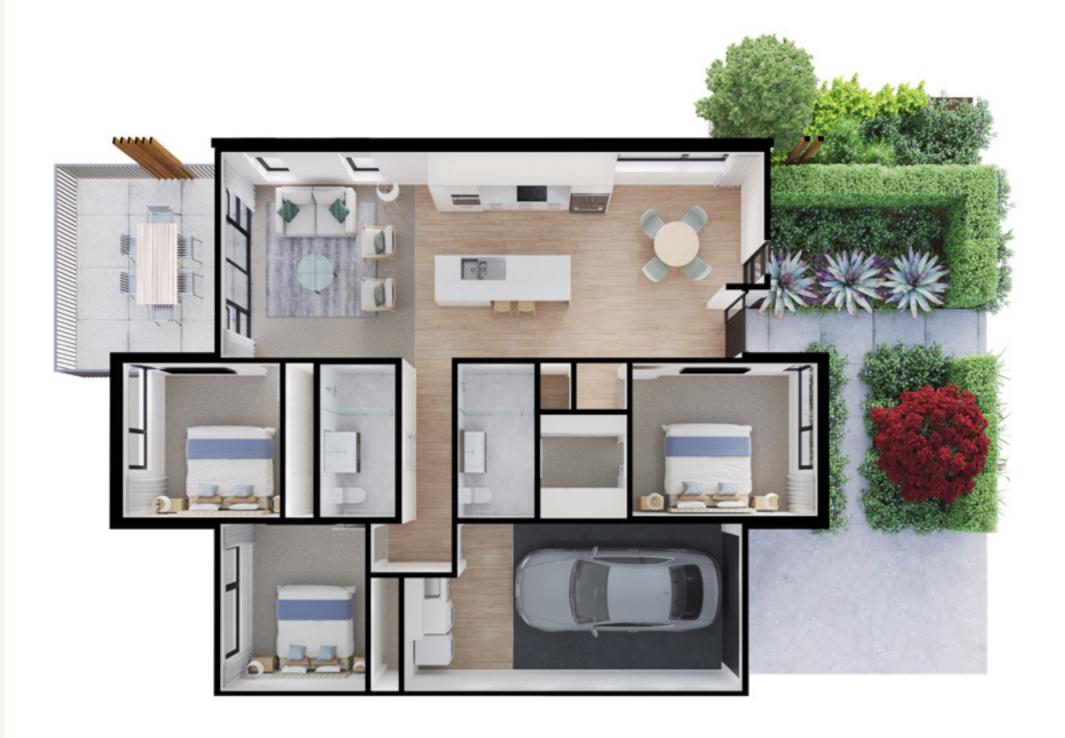

## 3 BEDROOM VILLA

The Villas are spaciously designed to create a modern, natural environment full of light and colour. The designer kitchen and open plan living area are perfect for entertaining while the stacked sliding doors provide a seamless transition to the generous outdoor area. A low maintenance, luxurious lifestyle.

3 Bedrooms | 2 Bathrooms

| VILLA SIZE        |         |       |
|-------------------|---------|-------|
| Living            | Balcony | Total |
| 141m <sup>2</sup> | 15m²    | 156m² |

- Secure keyless entry
- Wireless connectivity
- MY LUMIN communications platform
- MY LUMIN duress call management 24/7
- Modern open plan living
- Expansive outdoor living
- Master suite with high quality walk in wardrobe
- Fully tiled ensuite with underfloor heating
- Quality Fisher & Paykel appliances as standard
- Quality finishes including engineered kitchen benchtops
- Includes window drapes
- Secure internal access garage
- Ducted air conditioning system