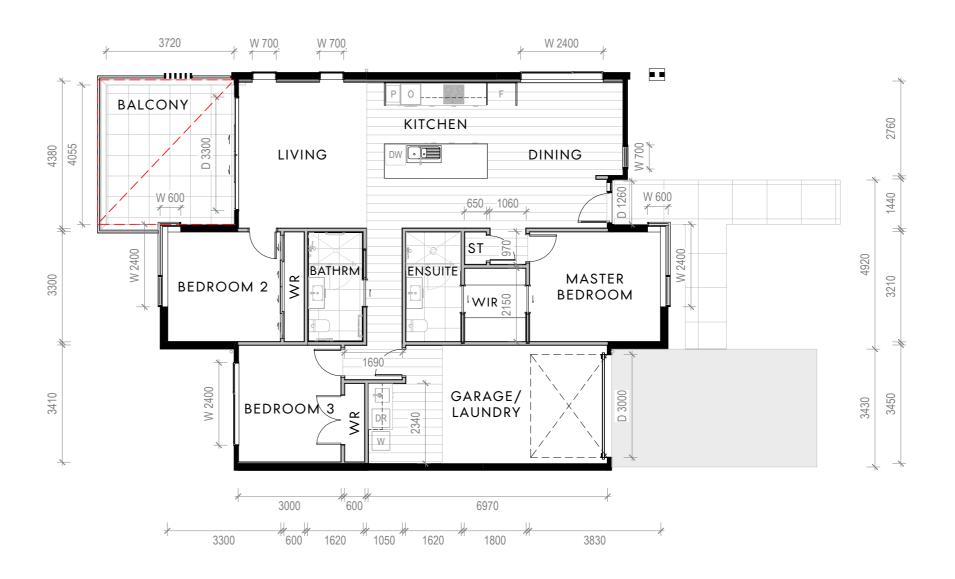

3 Bedrooms | 2 Bathrooms

| VILLA SIZE        |         |       |
|-------------------|---------|-------|
| Living            | Balcony | Total |
| 141m <sup>2</sup> | 15m²    | 156m² |

- Secure keyless entry
- Wireless connectivity
- MY LUMIN communications platform
- MY LUMIN duress call management 24/7
- Modern open plan living
- Expansive outdoor living
- Master suite with high quality walk in wardrobe
- Fully tiled ensuite with underfloor heating
- Quality Fisher & Paykel appliances as standard
- Quality finishes including engineered kitchen benchtops
- Includes window drapes
- Secure internal access garage
- Ducted air conditioning system

## YOUR VILLA IS HERE

Extent of optional exterior louvre.

A3 Scale – 1:100 \*Dimensions indicative