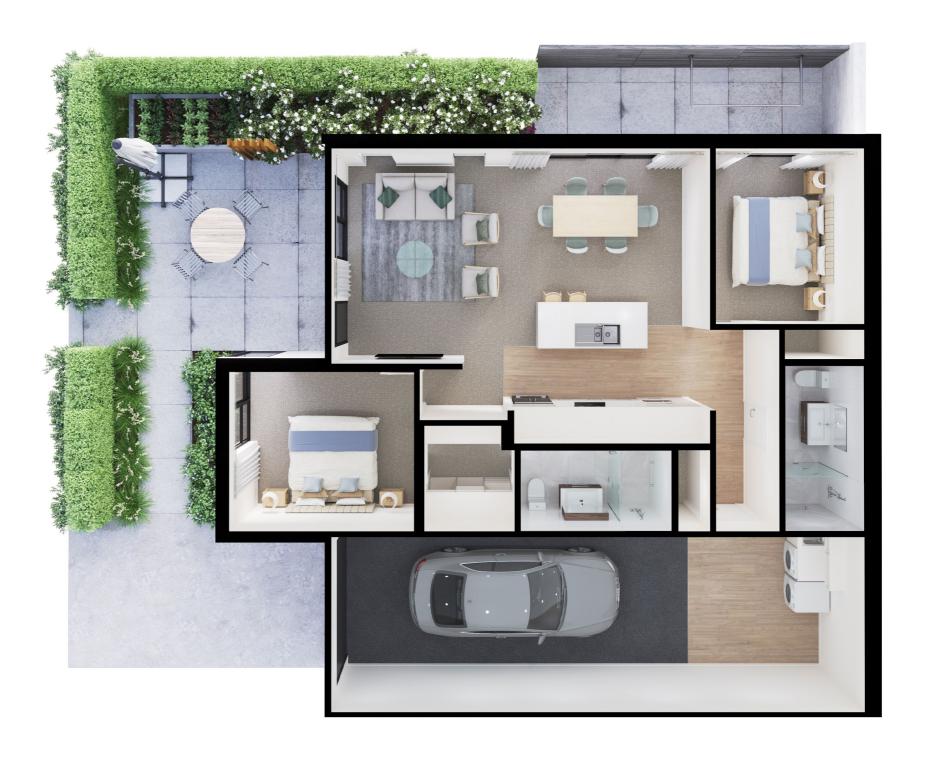

## 5 Sage Close The Botanic Silverdale

## 2 BEDROOM VILLA

The Villas are spaciously designed to create a modern, natural environment full of light and colour. The designer kitchen and open plan living area are perfect for entertaining while the stacked sliding doors provide a seamless transition to the generous outdoor area. A low maintenance, luxurious lifestyle.

2 Bedrooms | 2 Bathrooms

| VILLA SIZE |                  |       |
|------------|------------------|-------|
| Living     | Patio            | Total |
| 134m²      | 32m <sup>2</sup> | 166m² |

- Secure keyless entry
- Wireless connectivity
- MY LUMIN communications platform
- MY LUMIN duress call management 24/7
- Modern open plan living
- Expansive outdoor living
- Master suite with high quality walk in wardrobe
- Fully tiled ensuite with underfloor heating
- Quality Fisher & Paykel appliances as standard
- Quality finishes including engineered kitchen benchtops
- Centrally located heat pump
- Includes window drapes
- Secure internal access garage