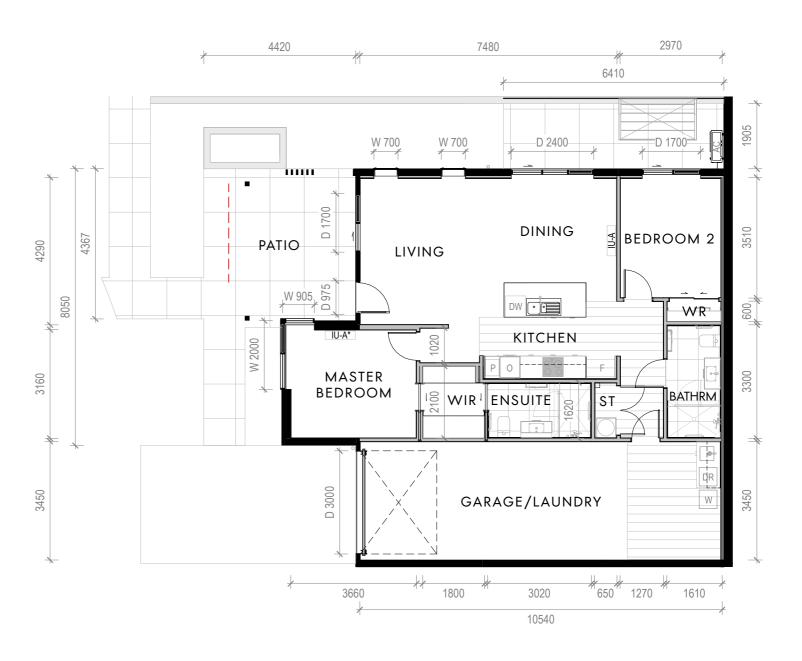

## 2 BEDROOM VILLA

The Villas are spaciously designed to create a modern, natural environment full of light and colour. The designer kitchen and open plan living area are perfect for entertaining while the stacked sliding doors provide a seamless transition to the generous outdoor area. A low maintenance, luxurious lifestyle.

2 Bedrooms | 2 Bathrooms

| VILLA SIZE |                  |       |
|------------|------------------|-------|
| Living     | Patio            | Total |
| 134m²      | 32m <sup>2</sup> | 166m² |

- Secure keyless entry
- Wireless connectivity
- MY LUMIN communications platform
- MY LUMIN duress call management 24/7
- Modern open plan living
- Expansive outdoor living
- Master suite with high quality walk in wardrobe
- Fully tiled ensuite with underfloor heating
- Quality Fisher & Paykel appliances as standard
- Quality finishes including engineered kitchen benchtops
- Centrally located heat pump
- Includes window drapes
- Secure internal access garage

## YOUR VILLA IS HERE

- - Extent of optional drop-down exterior blind.

A3 Scale – 1:100
\*Dimensions indicative