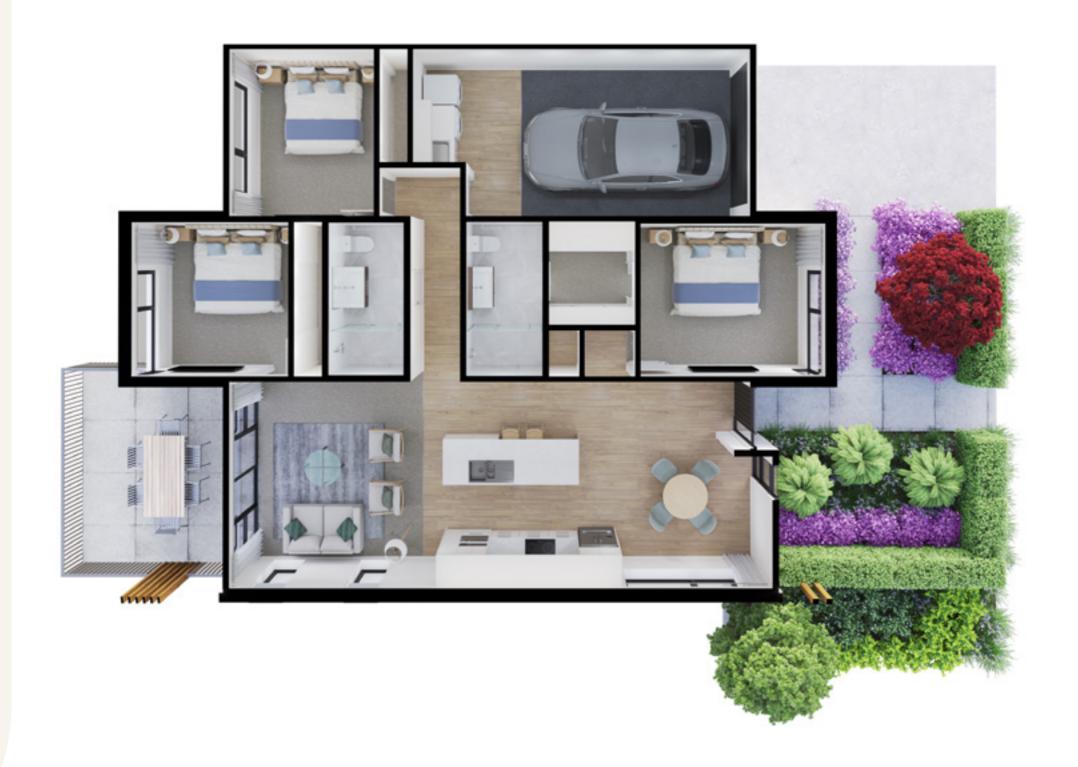

## 3 BEDROOM VILLA

The Villas are spaciously designed to create a modern, natural environment full of light and colour. The designer kitchen and open plan living area are perfect for entertaining while the stacked sliding doors provide a seamless transition to the generous outdoor area. A low maintenance, luxurious lifestyle.

3 Bedrooms | 2 Bathrooms

| VILLA SIZE |         |       |
|------------|---------|-------|
| Living     | Balcony | Total |
| 141m²      | 15m²    | 156m² |

- Secure keyless entry
- Wireless connectivity
- MY LUMIN communications platform
- MY LUMIN duress call management 24/7
- Modern open plan living
- Expansive outdoor living
- Master suite with high quality walk in wardrobe
- Fully tiled ensuite with underfloor heating
- Quality Fisher & Paykel appliances as standard
- Quality finishes including engineered kitchen benchtops
- Includes window drapes
- Secure internal access garage
- Ducted air conditioning system