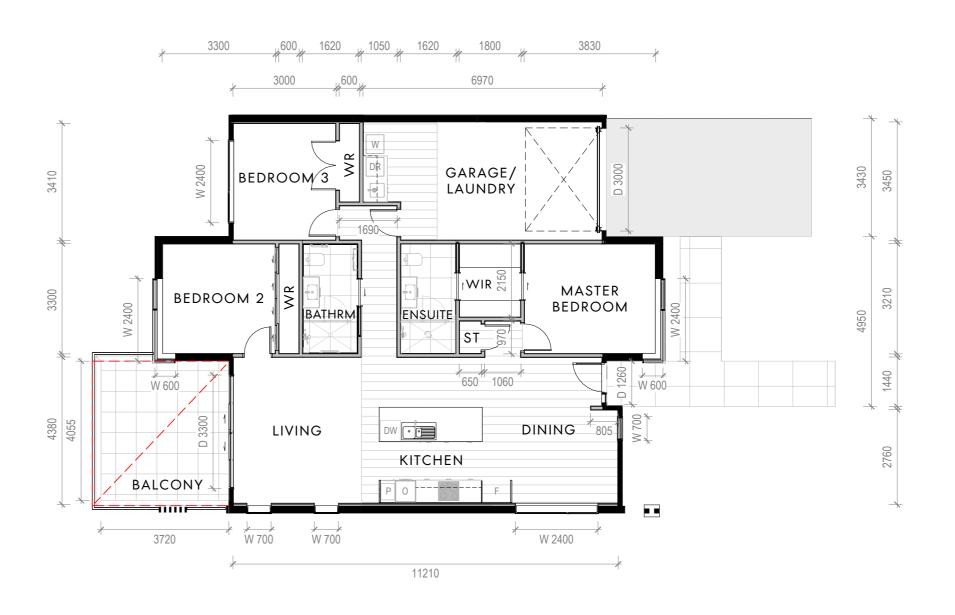

## 3 BEDROOM VILLA

The Villas are spaciously designed to create a modern, natural environment full of light and colour. The designer kitchen and open plan living area are perfect for entertaining while the stacked sliding doors provide a seamless transition to the generous outdoor area. A low maintenance, luxurious lifestyle.

3 Bedrooms | 2 Bathrooms

| VILLA SIZE |         |       |
|------------|---------|-------|
| Living     | Balcony | Total |
| 141m²      | 15m²    | 156m² |

- Secure keyless entry
- Wireless connectivity
- MY LUMIN communications platform
- MY LUMIN duress call management 24/7
- Modern open plan living
- Expansive outdoor living
- Master suite with high quality walk in wardrobe
- Fully tiled ensuite with underfloor heating
- Quality Fisher & Paykel appliances as standard
- Quality finishes including engineered kitchen benchtops
- Includes window drapes
- Secure internal access garage
- Ducted air conditioning system

## YOUR VILLA IS HERE

Extent of optional exterior louvre.

A3 Scale – 1:100
\*Dimensions indicative