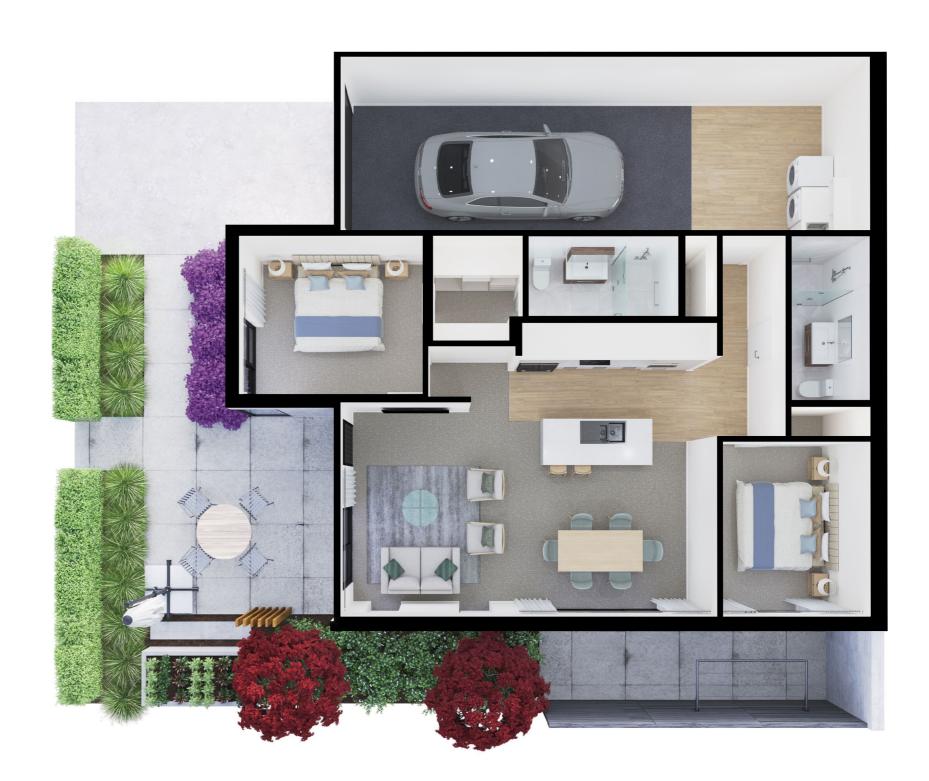

## 2 BEDROOM VILLA

The Villas are spaciously designed to create a modern, natural environment full of light and colour. The designer kitchen and open plan living area are perfect for entertaining while the stacked sliding doors provide a seamless transition to the generous outdoor area. A low maintenance, luxurious lifestyle.

#### 2 Bedrooms | 2 Bathrooms

| VILLA SIZE        |                  |                   |
|-------------------|------------------|-------------------|
| Living            | Patio            | Total             |
| 134m <sup>2</sup> | 32m <sup>2</sup> | 166m <sup>2</sup> |

- Secure keyless entry
- Wireless connectivity
- MY LUMIN communications platform
- MY LUMIN duress call management 24/7
- Modern open plan living
- Expansive outdoor living
- Master suite with high quality walk in wardrobe
- Fully tiled ensuite with underfloor heating
- Quality Fisher & Paykel appliances as standard
- Quality finishes including engineered kitchen benchtops
- Centrally located heat pump
- Includes window drapes
- Secure internal access garage