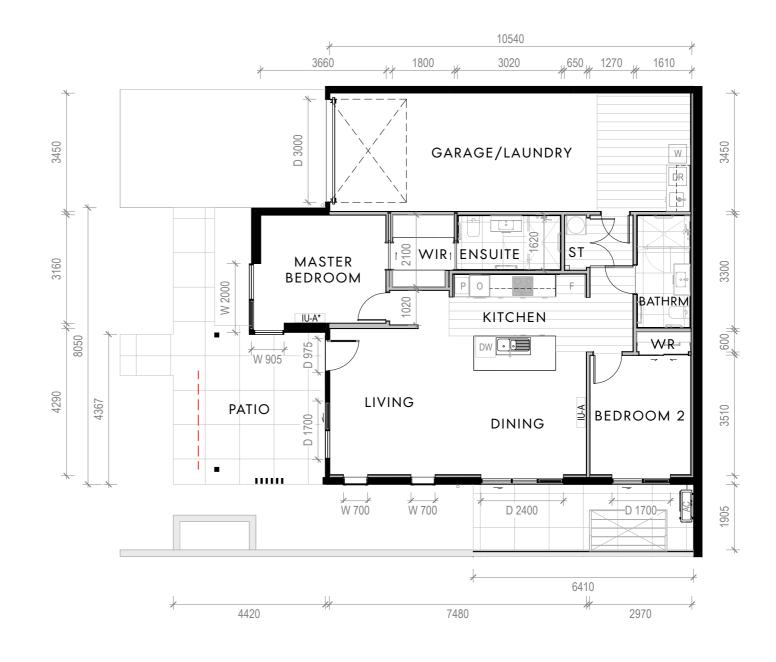

#### 2 Bedrooms | 2 Bathrooms

| VILLA SIZE        |                  |                   |
|-------------------|------------------|-------------------|
| Living            | Patio            | Total             |
| 134m <sup>2</sup> | 32m <sup>2</sup> | 166m <sup>2</sup> |

### YOUR VILLA IS HERE

- Extent of optional drop-down exterior blind.

A3 Scale – 1:100 \*Dimensions indicative

0508 268 264 (0508 BOTANIC) | hello@thebotanic.co.nz | thebotanic.co.nz