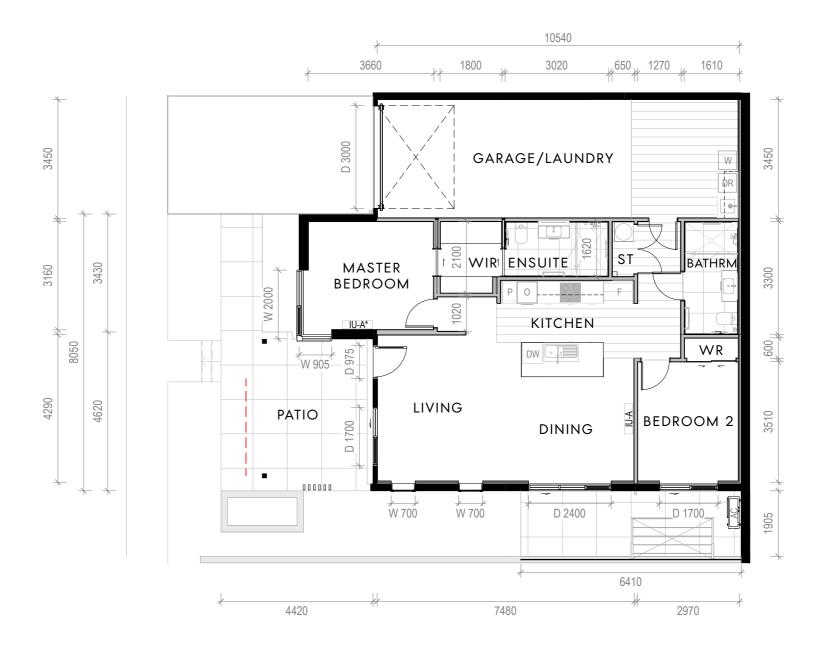

## 2 BEDROOM VILLA

The Villas are spaciously designed to create a modern, natural environment full of light and colour. The designer kitchen and open plan living area are perfect for entertaining while the stacked sliding doors provide a seamless transition to the generous outdoor area. A low maintenance, luxurious lifestyle.

2 Bedrooms | 2 Bathrooms

| VILLA SIZE |       |       |
|------------|-------|-------|
| Living     | Patio | Total |
| 134m²      | 32m²  | 166m² |

- Secure keyless entry
- Wireless connectivity
- MY LUMIN communications platform
- MY LUMIN duress call management 24/7
- Modern open plan living
- Expansive outdoor living
- Master suite with high quality walk in wardrobe
- Fully tiled ensuite with underfloor heating
- Quality Fisher & Paykel appliances as standard
- Quality finishes including engineered kitchen benchtops
- Centrally located heat pump
- Includes window drapes
- Secure internal access garage

## YOUR VILLA IS HERE

Extent of optional drop-down exterior blind.

A3 Scale – 1:100 \*Dimensions indicative