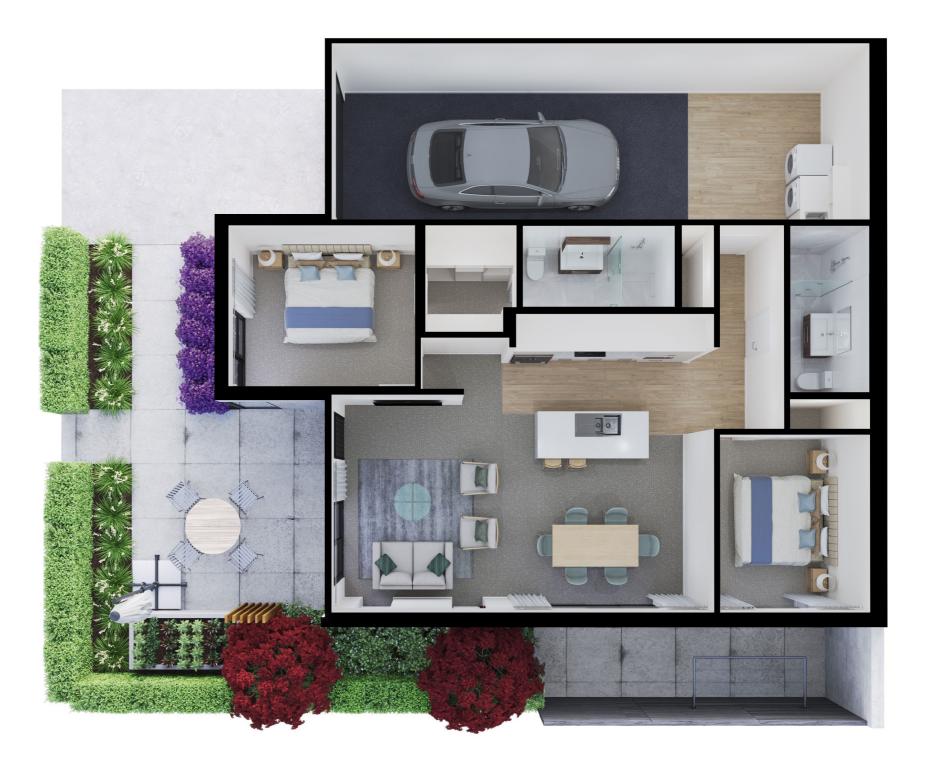

## 11 Sage Close The Botanic Silverdale

## 2 BEDROOM VILLA

The Villas are spaciously designed to create a modern, natural environment full of light and colour. The designer kitchen and open plan living area are perfect for entertaining while the stacked sliding doors provide a seamless transition to the generous outdoor area. A low maintenance, luxurious lifestyle.

2 Bedrooms | 2 Bathrooms

| VILLA SIZE |       |       |
|------------|-------|-------|
| Living     | Patio | Total |
| 134m²      | 32m²  | 166m² |

- Secure keyless entry
- Wireless connectivity
- MY LUMIN communications platform
- MY LUMIN duress call management 24/7
- Modern open plan living
- Expansive outdoor living
- Master suite with high quality walk in wardrobe
- Fully tiled ensuite with underfloor heating
- Quality Fisher & Paykel appliances as standard
- Quality finishes including engineered kitchen benchtops
- Centrally located heat pump
- Includes window drapes
- Secure internal access garage