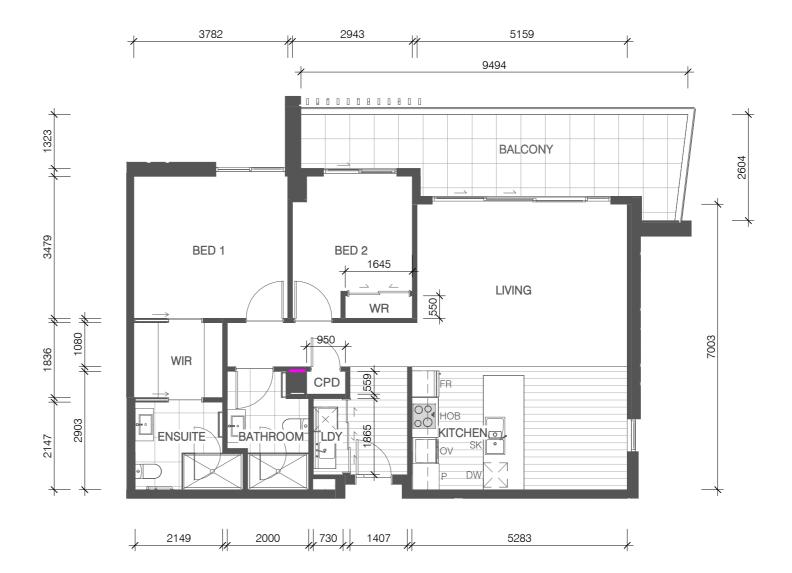

2 Bedrooms | 2 Bathrooms

| APARTMENT SIZE   |                  |                   |
|------------------|------------------|-------------------|
| Living           | Balcony          | Total             |
| 97m <sup>2</sup> | 19m <sup>2</sup> | 116m <sup>2</sup> |

## YOUR APARTMENT IS HERE

A3 Scale – 1:100 \*Dimensions indicative

0508 268 264 (0508 BOTANIC) | hello@thebotanic.co.nz | thebotanic.co.nz