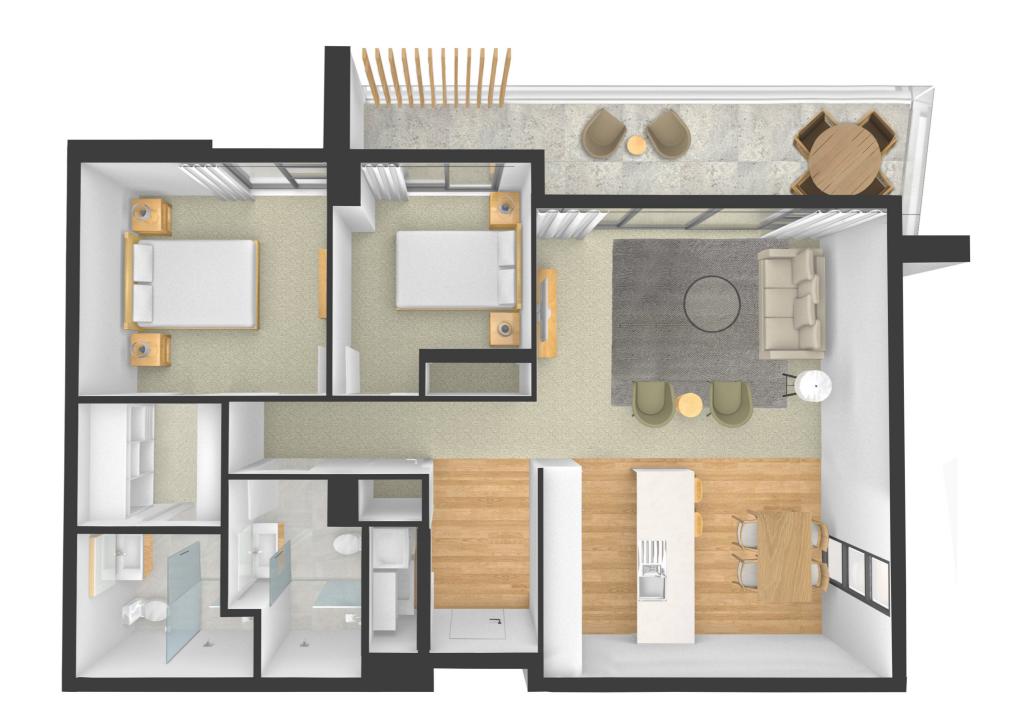

## Unit GO6, Rimu Apartments 57 Evergreen Drive, The Botanic Silverdale

2 BEDROOM APARTMENT

The Rimu Apartments are spaciously designed to create a modern, natural environment full of light and colour. The designer kitchen and open plan living area are perfect for entertaining while the stacked sliding doors provide a seamless transition to the generous outdoor patio area. A low maintenance, luxurious lifestyle.

2 Bedrooms | 2 Bathrooms

| APARTMENT SIZE   |                  |                   |
|------------------|------------------|-------------------|
| Living           | Balcony          | Total             |
| 97m <sup>2</sup> | 19m <sup>2</sup> | 116m <sup>2</sup> |

- Secure keyless entry
- Wireless connectivity
- MY LUMIN communications platform
- MY LUMIN duress call management 24/7
- Modern open plan Living
- Expansive outdoor living
- Master suite with high quality walk in wardrobe
- · Fully tiled ensuite with underfloor heating
- Quality Fisher & Paykel appliances as standard
- Quality finishes including engineered kitchen benchtops
- Centrally located heat pump
- Includes window drapes
- Secure internal access garage