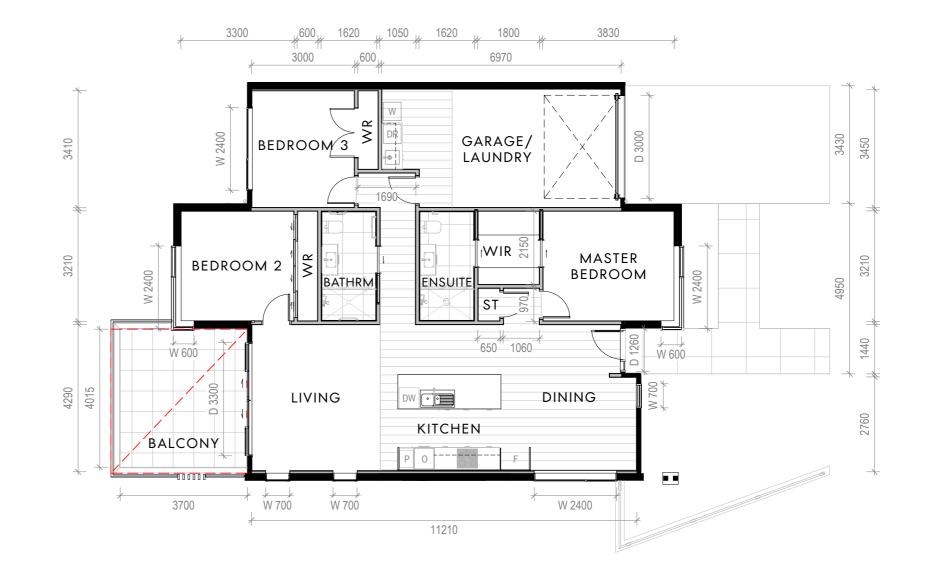

3 Bedrooms | 2 Bathrooms

| VILLA SIZE        |                  |                   |
|-------------------|------------------|-------------------|
| Living            | Balcony          | Total             |
| 141m <sup>2</sup> | 15m <sup>2</sup> | 156m <sup>2</sup> |

- Secure keyless entry
- Wireless connectivity
- MY LUMIN communications platform
- MY LUMIN duress call management 24/7
- Modern open plan living
- Expansive outdoor living
- Master suite with high quality walk in wardrobe
- Fully tiled ensuite with underfloor heating
- Quality Fisher & Paykel appliances as standard
- Quality finishes including engineered kitchen benchtops
- Includes window drapes
- Secure internal access garage
- Ducted air conditioning system

## YOUR VILLA IS HERE

- Extent of optional exterior louvre.

A3 Scale – 1:100 \*Dimensions indicative

0508 268 264 (0508 BOTANIC) | hello@thebotanic.co.nz | thebotanic.co.nz