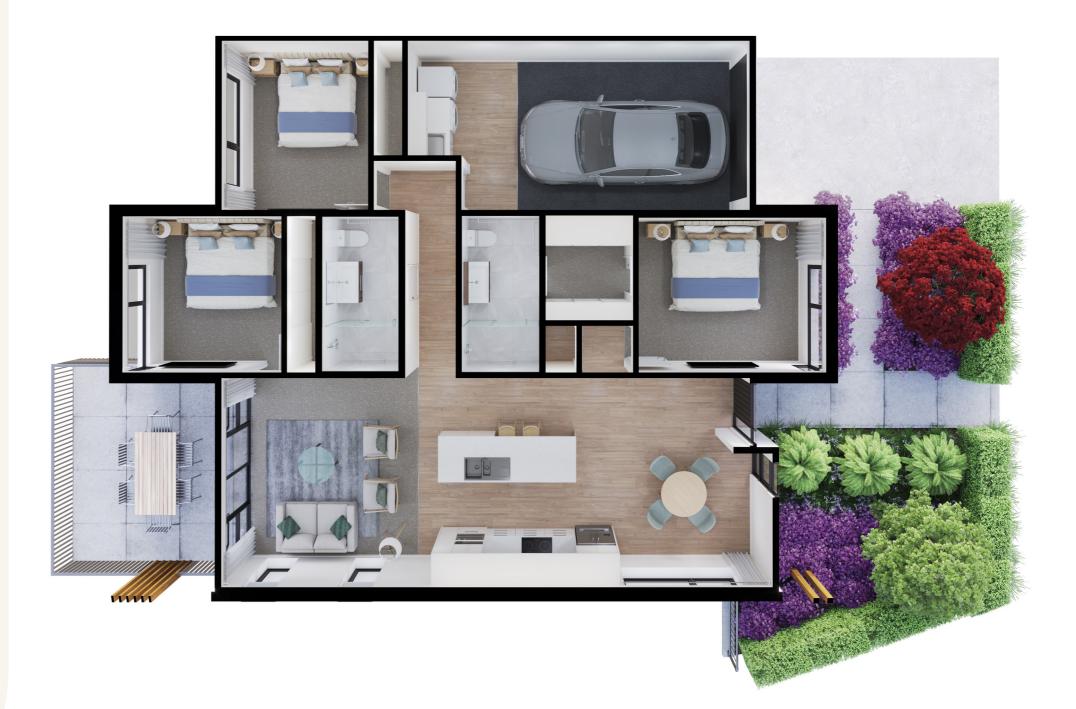

## **3 BEDROOM VILLA**

The Villas are spaciously designed to create a modern, natural environment full of light and colour. The designer kitchen and open plan living area are perfect for entertaining while the stacked sliding doors provide a seamless transition to the generous outdoor area. A low maintenance, luxurious lifestyle.

3 Bedrooms | 2 Bathrooms

| VILLA SIZE        |                  |                   |
|-------------------|------------------|-------------------|
| Living            | Balcony          | Total             |
| 141m <sup>2</sup> | 15m <sup>2</sup> | 156m <sup>2</sup> |

- Secure keyless entry
- Wireless connectivity
- MY LUMIN communications platform
- MY LUMIN duress call management 24/7
- Modern open plan living
- Expansive outdoor living
- Master suite with high quality walk in wardrobe
- Fully tiled ensuite with underfloor heating
- Quality Fisher & Paykel appliances as standard
- Quality finishes including engineered kitchen benchtops
- Includes window drapes
- Secure internal access garage
- Ducted air conditioning system