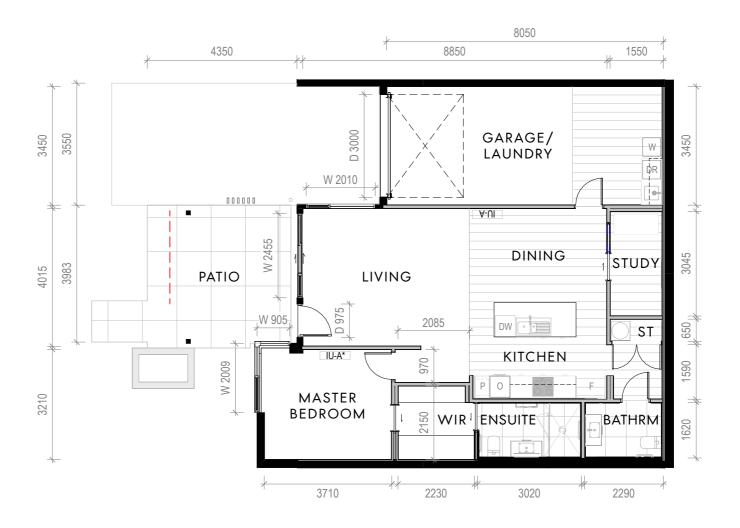

1 Bedroom | 1 Study | 1.5 Bathrooms

| VILLA SIZE |       |       |
|------------|-------|-------|
| Living     | Patio | Total |
| 117m²      | 14m²  | 131m² |

- Secure keyless entry
- Wireless connectivity
- MY LUMIN communications platform
- MY LUMIN duress call management 24/7
- Modern open plan living
- Expansive outdoor living
- Master suite with high quality walk in wardrobe
- Fully tiled ensuite with underfloor heating
- Quality Fisher & Paykel appliances as standard
- Quality finishes including engineered kitchen benchtops
- Centrally located heat pump
- Includes window drapes
- Secure internal access garage

## YOUR VILLA IS HERE

- - Extent of optional drop-down exterior blind.

A3 Scale – 1:100 \*Dimensions indicative