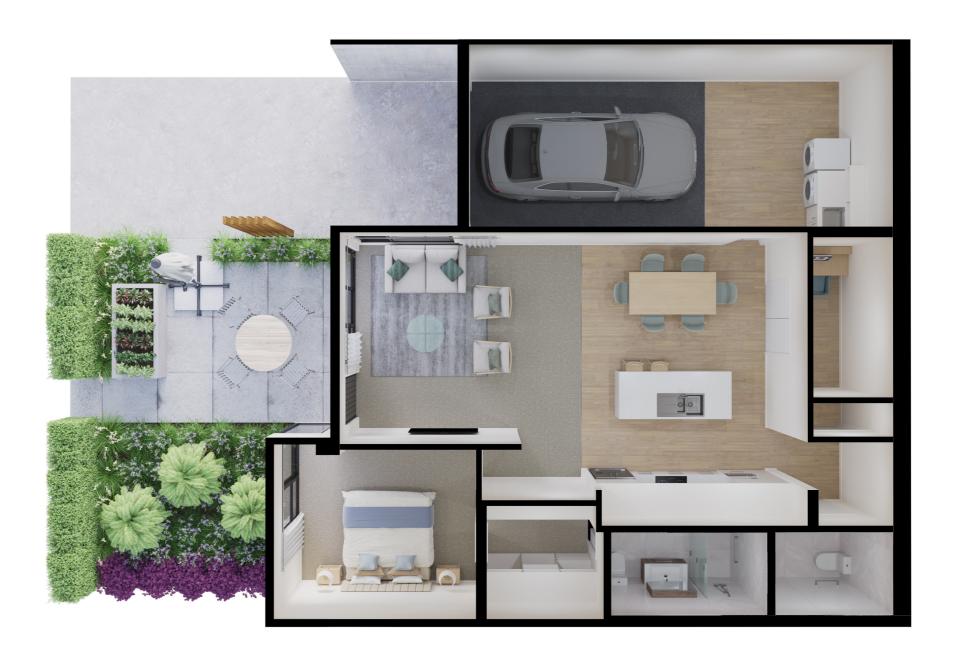

## 1 BEDROOM VILLA

The Villas are spaciously designed to create a modern, natural environment full of light and colour. The designer kitchen and open plan living area are perfect for entertaining while the stacked sliding doors provide a seamless transition to the generous outdoor area. A low maintenance, luxurious lifestyle.

1 Bedroom | 1 Study | 1.5 Bathrooms

| VILLA SIZE |       |       |
|------------|-------|-------|
| Living     | Patio | Total |
| 117m²      | 14m²  | 131m² |

- Secure keyless entry
- Wireless connectivity
- MY LUMIN communications platform
- MY LUMIN duress call management 24/7
- Modern open plan living
- Expansive outdoor living
- Master suite with high quality walk in wardrobe
- Fully tiled ensuite with underfloor heating
- Quality Fisher & Paykel appliances as standard
- Quality finishes including engineered kitchen benchtops
- Centrally located heat pump
- Includes window drapes
- Secure internal access garage