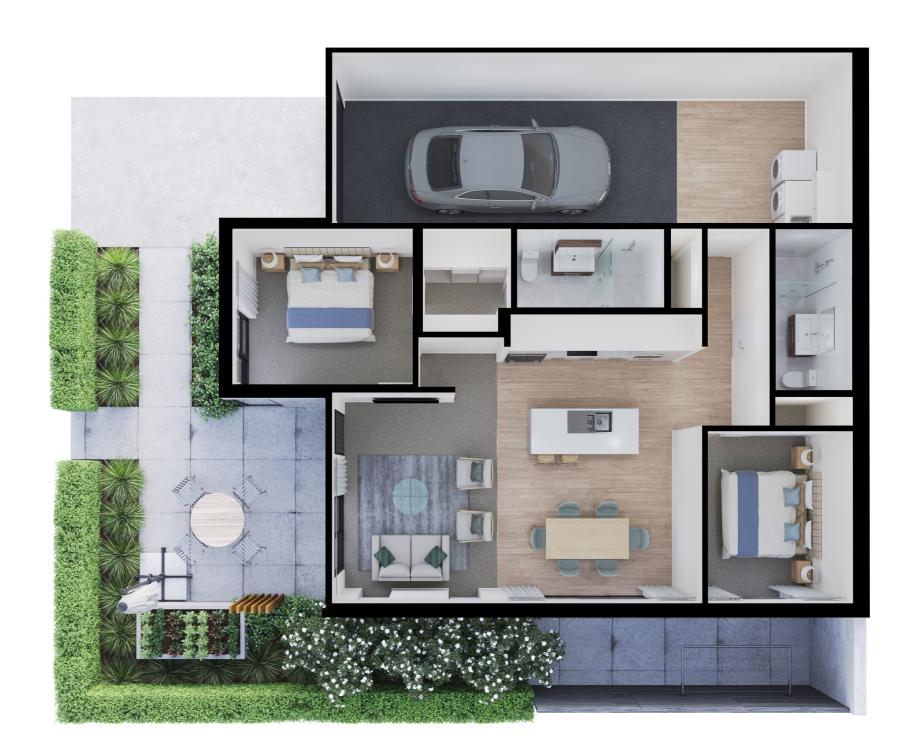

### 2 BEDROOM VILLA

The Villas are spaciously designed to create a modern, natural environment full of light and colour. The designer kitchen and open plan living area are perfect for entertaining while the stacked sliding doors provide a seamless transition to the generous outdoor area. A low maintenance, luxurious lifestyle.

#### 2 Bedrooms | 2 Bathrooms

| VILLA SIZE        |                  |                   |
|-------------------|------------------|-------------------|
| Living            | Patio            | Total             |
| 134m <sup>2</sup> | 32m <sup>2</sup> | 166m <sup>2</sup> |

- Secure keyless entry
- Wireless connectivity
- MY LUMIN communications platform
- MY LUMIN duress call management 24/7
- Modern open plan living
- Expansive outdoor living
- Master suite with high quality walk in wardrobe
- Fully tiled ensuite with underfloor heating
- Quality Fisher & Paykel appliances as standard
- Quality finishes including engineered kitchen benchtops
- Centrally located heat pump
- Includes window drapes
- Secure internal access garage