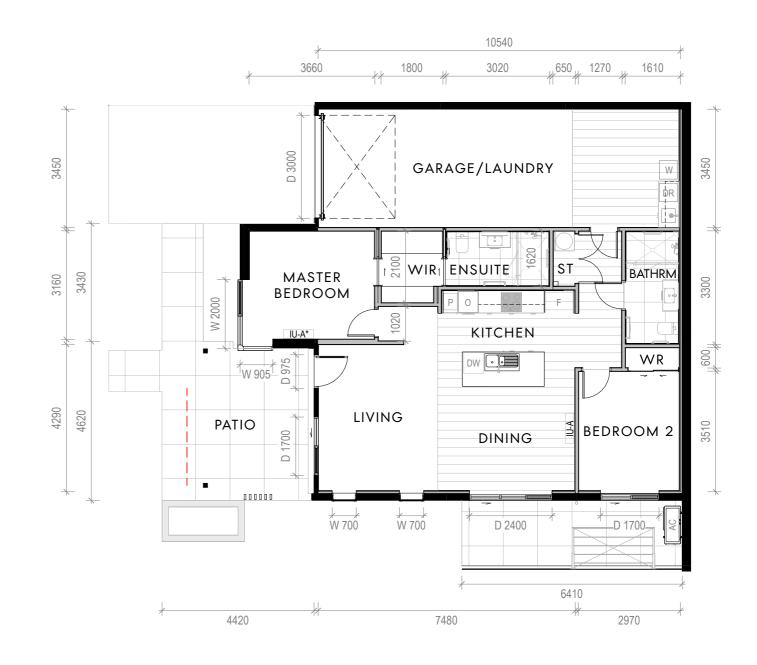

#### 2 Bedrooms | 2 Bathrooms

| VILLA SIZE        |                  |                   |
|-------------------|------------------|-------------------|
| Living            | Patio            | Total             |
| 134m <sup>2</sup> | 32m <sup>2</sup> | 166m <sup>2</sup> |

## YOUR VILLA IS HERE

- Extent of optional drop-down exterior blind.

A3 Scale – 1:100 \*Dimensions indicative

0508 268 264 (0508 BOTANIC) | hello@thebotanic.co.nz | thebotanic.co.nz