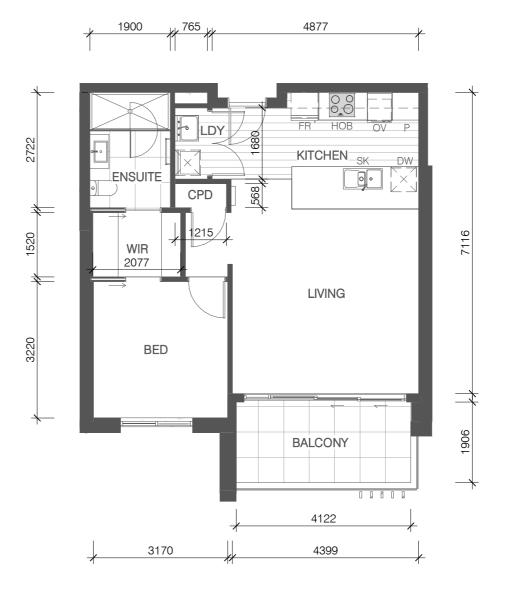

## 1 BEDROOM APARTMENT

The Rimu Apartments are spaciously designed to create a modern, natural environment full of light and colour. The designer kitchen and open plan living area are perfect for entertaining while the stacked sliding doors provide a seamless transition to the generous outdoor patio area. A low maintenance, luxurious lifestyle.

1 Bedroom | 1 Bathroom

| APARTMENT SIZE |         |                   |
|----------------|---------|-------------------|
| Living         | Balcony | Total             |
| 62m²           | 9m²     | 71 m <sup>2</sup> |

- Secure keyless entry
- Wireless connectivity
- MY LUMIN communications platform
- MY LUMIN duress call management 24/7
- Modern open plan Living
- Expansive outdoor living
- Master suite with high quality walk in wardrobe
- Fully tiled ensuite with underfloor heating
- Quality Fisher & Paykel appliances as standard
- Quality finishes including engineered kitchen benchtops
- Centrally located heat pump
- Includes window drapes
- Secure internal access garage