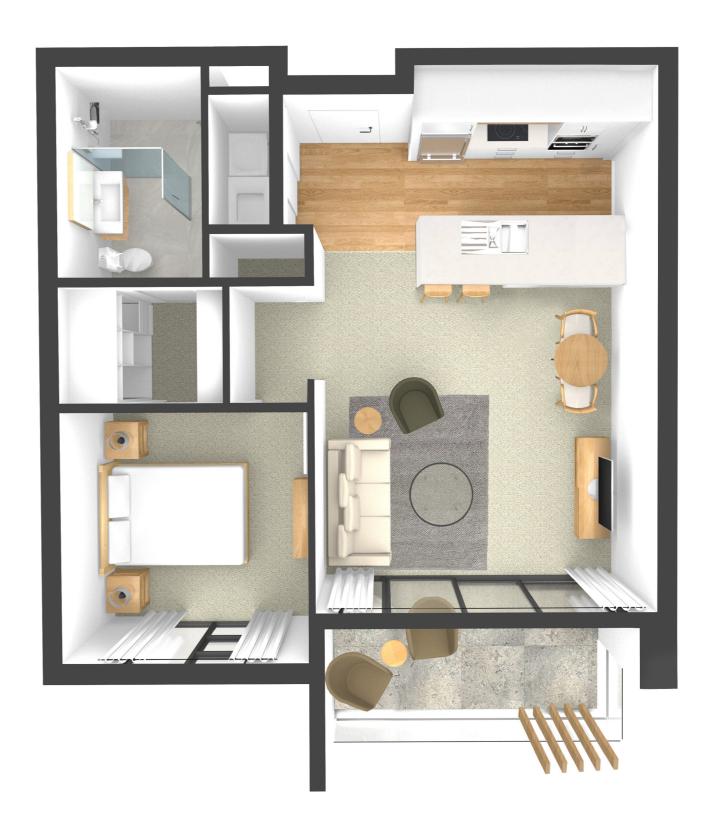

## 1 BEDROOM APARTMENT

The Rimu Apartments are spaciously designed to create a modern, natural environment full of light and colour. The designer kitchen and open plan living area are perfect for entertaining while the stacked sliding doors provide a seamless transition to the generous outdoor patio area. A low maintenance, luxurious lifestyle.

1 Bedroom | 1 Bathroom

| APARTMENT SIZE |         |                   |
|----------------|---------|-------------------|
| Living         | Balcony | Total             |
| 62m²           | 9m²     | 71 m <sup>2</sup> |

- Secure keyless entry
- Wireless connectivity
- MY LUMIN communications platform
- MY LUMIN duress call management 24/7
- Modern open plan Living
- Expansive outdoor living
- Master suite with high quality walk in wardrobe
- Fully tiled ensuite with underfloor heating
- Quality Fisher & Paykel appliances as standard
- Quality finishes including engineered kitchen benchtops
- Centrally located heat pump
- Includes window drapes
- Secure internal access garage