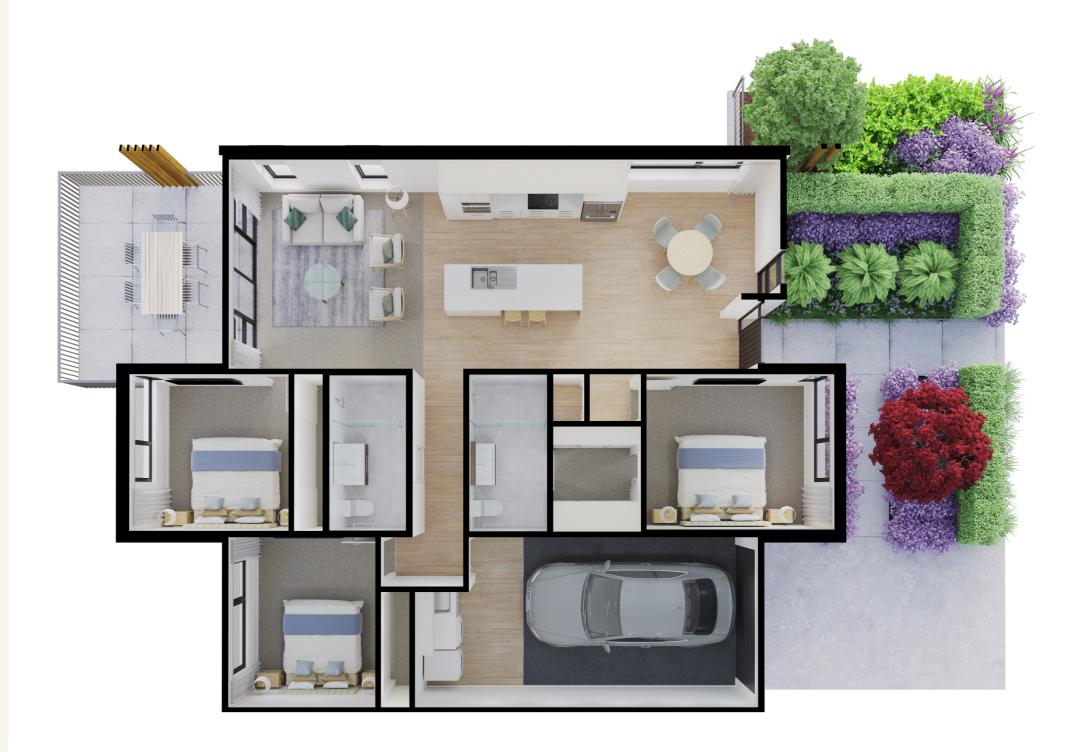

## 3 BEDROOM VILLA

The Villas are spaciously designed to create a modern, natural environment full of light and colour. The designer kitchen and open plan living area are perfect for entertaining while the stacked sliding doors provide a seamless transition to the generous outdoor area. A low maintenance, luxurious lifestyle.

3 Bedrooms | 2 Bathrooms

| VILLA SIZE |         |       |
|------------|---------|-------|
| Living     | Balcony | Total |
| 141m²      | 15m²    | 156m² |

- Secure keyless entry
- Wireless connectivity
- MY LUMIN communications platform
- MY LUMIN duress call management 24/7
- Modern open plan living
- Expansive outdoor living
- Master suite with high quality walk in wardrobe
- Fully tiled ensuite with underfloor heating
- Quality Fisher & Paykel appliances as standard
- Quality finishes including engineered kitchen benchtops
- Includes window drapes
- Secure internal access garage
- Ducted air conditioning system