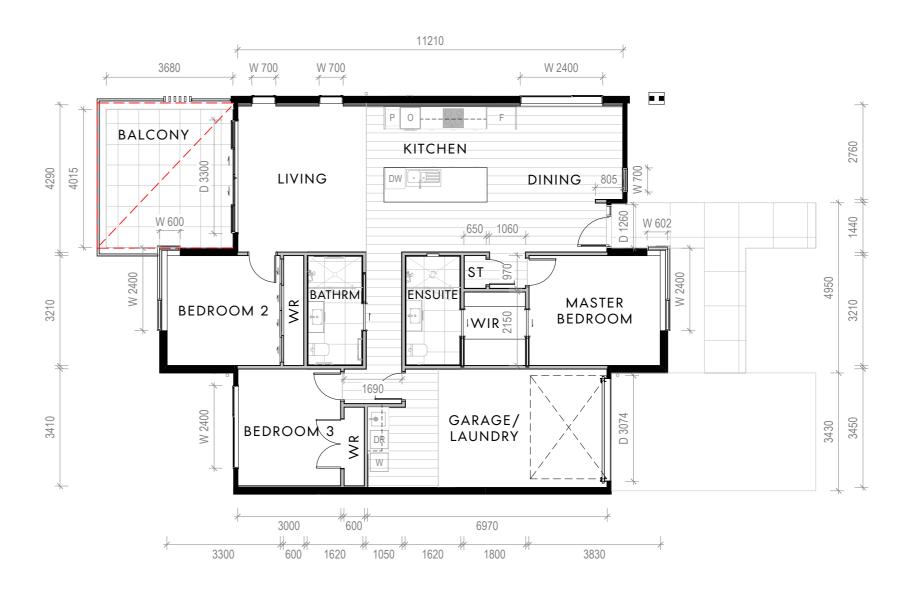

## 3 BEDROOM VILLA

The Villas are spaciously designed to create a modern, natural environment full of light and colour. The designer kitchen and open plan living area are perfect for entertaining while the stacked sliding doors provide a seamless transition to the generous outdoor area. A low maintenance, luxurious lifestyle.

3 Bedrooms | 2 Bathrooms

| VILLA SIZE |         |       |
|------------|---------|-------|
| Living     | Balcony | Total |
| 141m²      | 15m²    | 156m² |

- Secure keyless entry
- Wireless connectivity
- MY LUMIN communications platform
- MY LUMIN duress call management 24/7
- Modern open plan living
- Expansive outdoor living
- Master suite with high quality walk in wardrobe
- Fully tiled ensuite with underfloor heating
- Quality Fisher & Paykel appliances as standard
- Quality finishes including engineered kitchen benchtops
- Includes window drapes
- Secure internal access garage
- Ducted air conditioning system

## YOUR VILLA IS HERE

Extent of optional exterior louvre.

A3 Scale – 1:100 \*Dimensions indicative